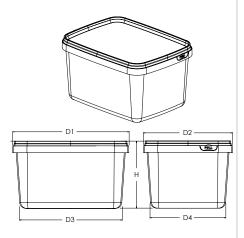

## Bucket technical characteristics

#### **Dimensions**

D1XD2: 189.6 X 144.6 mm D3XD4: 167.1 X 122.1 mm H: 109.1 mm without the lid

Deviation ±1mm

| Other elements | Capacity (LT)                  | Volume to rim<br>2080cc | Brim full volume<br>2265cc |
|----------------|--------------------------------|-------------------------|----------------------------|
|                | Net weight / Deviation (±2.5%) | 59gr                    |                            |
|                | Buckets packaging              | Carton 220 pcs          |                            |
|                | Decoration                     | IML Label               |                            |