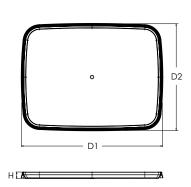

# Lid technical characteristics Rectangular Lid 2LT

#### **Dimensions**

D1: 186 mm D2: 141.6 mm H: 8,5 mm

Deviation ±1mm

### Other elements

| Lid weight (gr) Deviation (±2.5%) | 19 gr              |
|-----------------------------------|--------------------|
| Lid packaging                     | 880 pcs/carton box |

USEFUL STORAGE INFORMATION: To preserve the quality of this product, it is recommended that it be stored in its original packaging, away from any source of local heat and moisture, away from direct sunlight (below 30°C) and dry conditions. It is recommended that the product be allowed to reach operating temperature 24 hours before use.